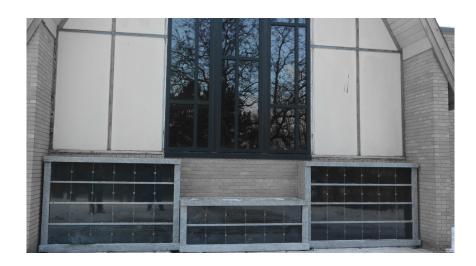

## **SPECS AND FEES**

Prince of Peace Columbarium is installed flush to the wall under the sanctuary windows on the east side of the building:

- ◆ 2 24 niche single sided, standard depth columbarium niche units (1-2 urns)
- ◆ 1 12 niche single sided, double depth columbarium niche units (1-4 urns)
- ◆ All granite construction winter birch granite
- ♦ Black granite niche cover