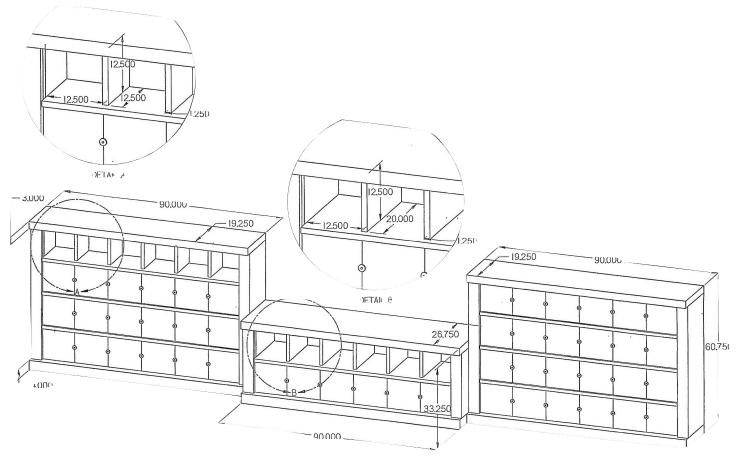

## **SPECS AND FEES**

Prince of Peace Columbarium is installed flush to the wall under the sanctuary windows on the east side of the building:

- ◆ 2 24 niche single sided, standard depth columbarium niche units (1-2 urns)
- ◆ 1 12 niche single sided, double depth columbarium niche units (1-4 urns)
- ◆ All granite construction winter birch granite
- ♦ Black granite niche cover

ANDERSON MEMORIALS, INC 106 4th Street, SW Austin MN 55912 507-437-3636 Toll Free 1-800-658-2560

|                                                                                      | NAME          | DATE                    | Г      | 1       |           |        |  |
|--------------------------------------------------------------------------------------|---------------|-------------------------|--------|---------|-----------|--------|--|
| DRAWN                                                                                | Scott fales n | Jane 2, 2013            | ]      | 1       |           |        |  |
| CHECKED                                                                              |               |                         | TITLE  |         | ·         |        |  |
| ENG APPR                                                                             |               | 4                       | 1      | 3       | Columb    | ariums |  |
| MGR APPR                                                                             |               |                         |        |         |           |        |  |
| UNLESS OTHERWISE SPECIFIED DIMENSIONS ARE IN INCHES ANGLES ±XX* 2 PL ±XXX 3 PL ±XXXX |               | D                       | DWG NO | Anders  | erson     |        |  |
|                                                                                      |               | FILE NAME: Andersonalft |        |         |           |        |  |
|                                                                                      |               | SCA                     | LE:    | WEIGHT: | SHEET I O | FI     |  |